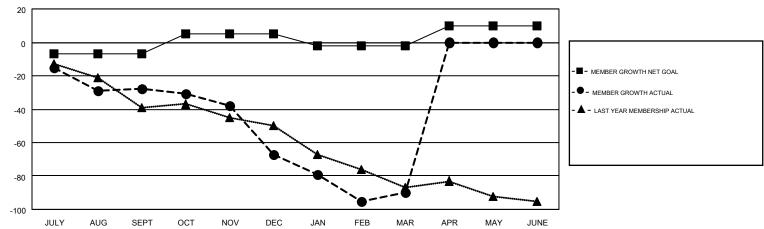

## GMT MONTHLY MEMBERSHIP PROGRESS REPORT

Results as of: 3/31/2019

**LOCATION: IDAHO** 

Multiple District 39

**HOWARD HUDSON** 

GMT CA 1

| Clubs         |               |           |               | Members               |                           |                         |                                                    |  |
|---------------|---------------|-----------|---------------|-----------------------|---------------------------|-------------------------|----------------------------------------------------|--|
|               | RESULTS FOR   | 2018-2019 |               | RESULTS FOR 2018-2019 |                           |                         |                                                    |  |
| QUARTER       | NEW CLUB GOAL | NEW CLUBS | DROPPED CLUBS | QUARTER               | MEMBER GROWTH NET<br>GOAL | MEMBER GROWTH<br>ACTUAL | DROPPED<br>MEMBERS ACTUAL<br>(including transfers) |  |
| JULY/AUG/SEPT | 0             | 0         | 1             | JULY/AUG/SEPT         | -7                        | 26                      | 54                                                 |  |
| OCT/NOV/DEC   | 1             | 0         | 0             | OCT/NOV/DEC           | 12                        | 15                      | 52                                                 |  |
| JAN/FEB/MAR   | 0             | 0         | 0             | JAN/FEB/MAR           | -7                        | 33                      | 49                                                 |  |
| APR/MAY/JUNE  | 1             | 0         | 0             | APR/MAY/JUNE          | 12                        | 0                       | 0                                                  |  |

## GOALS AND ACTUAL MEMBERS CUMULATIVE

| DROPPED CLUBS: 1           |     | 28 CLUBS OF 63 ADDED 1 OR MORE<br>NEW MEMBERS | GENDER DISTRIBUTION  MALE 866 (61.81%) |              |     |
|----------------------------|-----|-----------------------------------------------|----------------------------------------|--------------|-----|
| DROPPED MEMBERS            |     |                                               | FEMALE                                 | 535 (38.19%) |     |
| DECEASED                   | 15  | CLICK HERE FOR CUMULATIVE                     | TOTAL FAMILY UNIT MEMBERS              |              | 368 |
| CLUB CANCELLED 0 OTHER 140 |     | MEMBERSHIP DATA                               |                                        |              |     |
|                            |     |                                               | FAMILY MEMBERS PAYING HALF DUES        |              | 191 |
| TOTAL                      | 155 |                                               | DUES                                   |              |     |